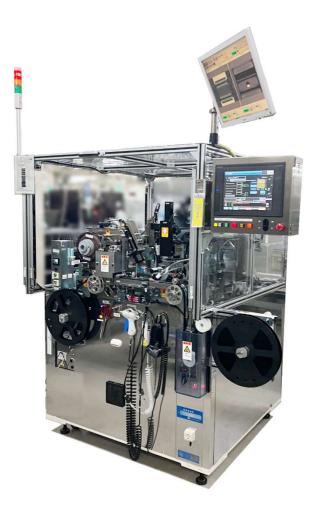

## Appearance inspection taping machine VIT-420-1

## **Strong Point High-speed inspection enables taping with stable quality.**

We have developed a custom-made device. Appearance inspection taping equipment for semiconductor post-process. It is a device that takes out the product from the magazines, inspects the appearance, and then performs taping.We will introduce as follows.

## Spec

- Product : SOP、TSSOP、etc
- Appearance inspection items : Mark printing, Standoff, Coplanarity, Lead pitch, Index direction, etc.
- Function :
  - 1) Equipped with a re-inspection function for products judged to be defective.
  - 2) Products with different lot numbers can be combined and taped.